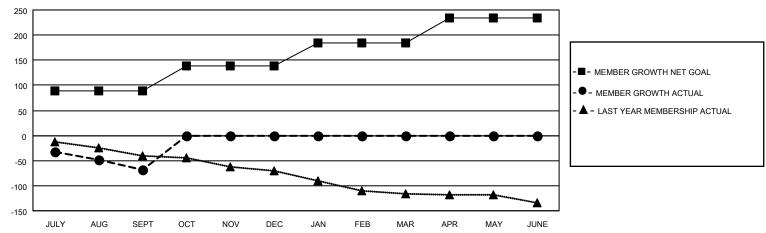

## GOALS AND ACTUAL MEMBERS CUMULATIVE

| DROPPED CLUBS: 4 |     | 29 CLUBS OF 94 ADDED 1 OR<br>MORE NEW MEMBERS | GENDER DISTRIBUTION                 |              |  |
|------------------|-----|-----------------------------------------------|-------------------------------------|--------------|--|
|                  |     | WORE NEW WEINDERS                             | MALE 1,562 (63.86%)                 |              |  |
|                  |     |                                               | FEMALE                              | 884 (36.14%) |  |
| DROPPED MEMBERS  |     |                                               | NON BINARY                          | 0 (0.00%)    |  |
|                  |     |                                               | PREFER NOT TO ANSWER                | 0 (0.00%)    |  |
| DECEASED         | 19  |                                               |                                     | ,            |  |
| CLUB CANCELLED   | 28  | CLICK HERE FOR CUMULATIVE                     | TOTAL FAMILY UNIT MEMBERS 465       |              |  |
| OTHER            | 88  | MEMBERSHIP DATA                               |                                     |              |  |
| TOTAL            | 135 |                                               | FAMILY MEMBERS PAYING HALF DUES 234 |              |  |
|                  |     |                                               |                                     |              |  |